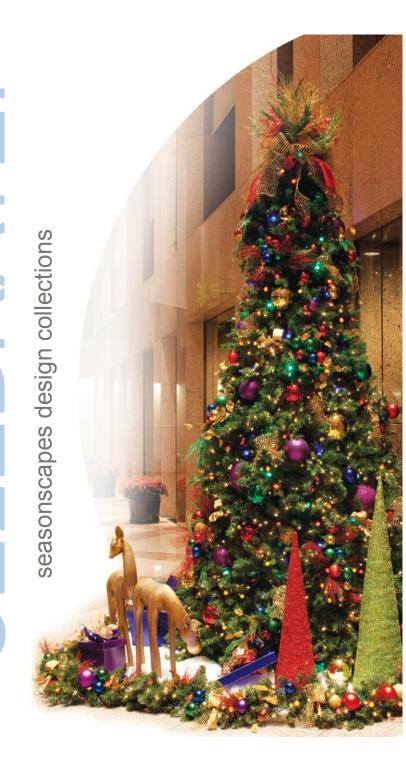

## Plant Lady Holiday Decorating

Add a professional look for the Holiday season. From the great themes here choose the tree height you want and optionally add garlands and wreaths to complement. After three years you can have all new decorations again. You'll never be stuck with the same decorations year after year and there is no upfront investment.